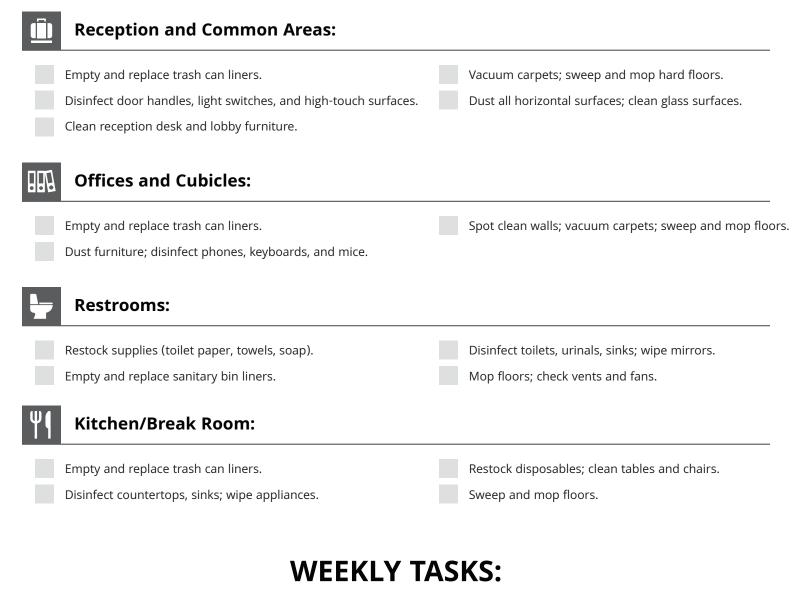

### **DAILY TASKS:**

#### All Areas:

Deep clean carpets and upholstery using steam or shampoo.

Wash interior windows and glass doors.

Clean walls and painted surfaces.

Detailed dusting of all light fixtures and high surfaces.