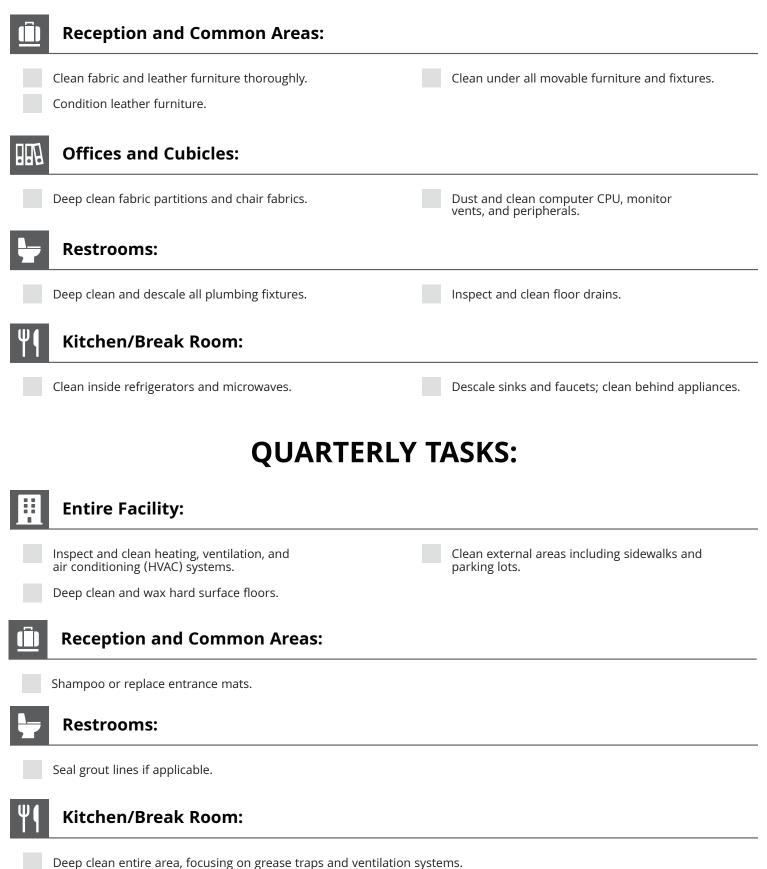

## **MONTHLY TASKS:**

### **SEMI-ANNUAL TASKS:**

#### Entire Facility:

Test and service all emergency and exit lights.

Check and repair seals around windows and doors.

Verify that all doors and windows are secured.

#### Kitchen/Break Room:

Clean and service all major appliances and systems.